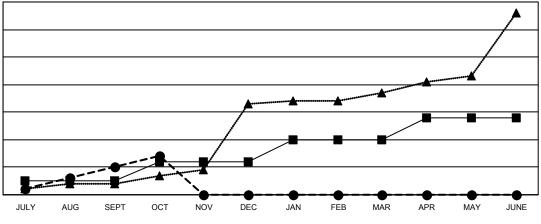

## GAT MONTHLY MEMBERSHIP PROGRESS REPORT Results as of: 10/31/2021

Multiple District 301

LOCATION: PHILIPPINES

| Clubs        |               |             |               | Members               |                           |                         |                                                    |
|--------------|---------------|-------------|---------------|-----------------------|---------------------------|-------------------------|----------------------------------------------------|
|              | RESULTS FOR   | R 2021-2022 |               | RESULTS FOR 2021-2022 |                           |                         |                                                    |
| QUARTER      | NEW CLUB GOAL | NEW CLUBS   | DROPPED CLUBS | QUARTER               | MEMBER GROWTH NET<br>GOAL | MEMBER GROWTH<br>ACTUAL | DROPPED<br>MEMBERS ACTUAL<br>(including transfers) |
| JULY/AUG/SEP | т 5           | 10          | 16            | JULY/AUG/SE           | PT 152                    | 820                     | 587                                                |
| OCT/NOV/DEC  | 7             | 4           | 1             | OCT/NOV/DE            | C 180                     | 292                     | 100                                                |
| JAN/FEB/MAR  | 8             | 0           | 0             | JAN/FEB/MAR           | g 195                     | 0                       | 0                                                  |
| APR/MAY/JUNE | 8             | 0           | 0             | APR/MAY/JUN           | NE 192                    | 0                       | 0                                                  |