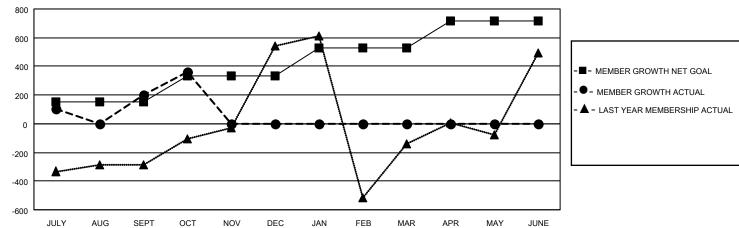

## GAT MONTHLY MEMBERSHIP PROGRESS REPORT Results as of: 10/31/2021

Multiple District 301

LOCATION: PHILIPPINES

| Clubs        |               |             |               | Members               |                           |                         |                                                    |
|--------------|---------------|-------------|---------------|-----------------------|---------------------------|-------------------------|----------------------------------------------------|
|              | RESULTS FOR   | R 2021-2022 |               | RESULTS FOR 2021-2022 |                           |                         |                                                    |
| QUARTER      | NEW CLUB GOAL | NEW CLUBS   | DROPPED CLUBS | QUARTER               | MEMBER GROWTH NET<br>GOAL | MEMBER GROWTH<br>ACTUAL | DROPPED<br>MEMBERS ACTUAL<br>(including transfers) |
| JULY/AUG/SEP | т 5           | 10          | 16            | JULY/AUG/SE           | PT 152                    | 820                     | 587                                                |
| OCT/NOV/DEC  | 7             | 4           | 1             | OCT/NOV/DE            | C 180                     | 292                     | 100                                                |
| JAN/FEB/MAR  | 8             | 0           | 0             | JAN/FEB/MAR           | g 195                     | 0                       | 0                                                  |
| APR/MAY/JUNE | 8             | 0           | 0             | APR/MAY/JUN           | NE 192                    | 0                       | 0                                                  |